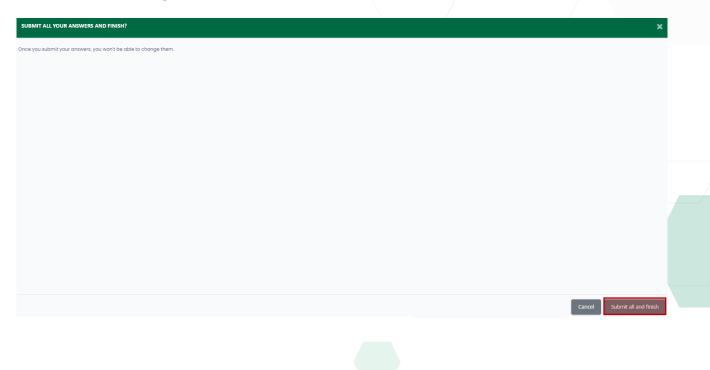

## Finish attempt ...

- Review your answers in the Attempt Summary and then click Submit All and Finish
  Note: You may be asked to confirm the submission
  Submit all and finish
- Once the test is complete, you may be able to view feedback or scores according to the instructor's settings